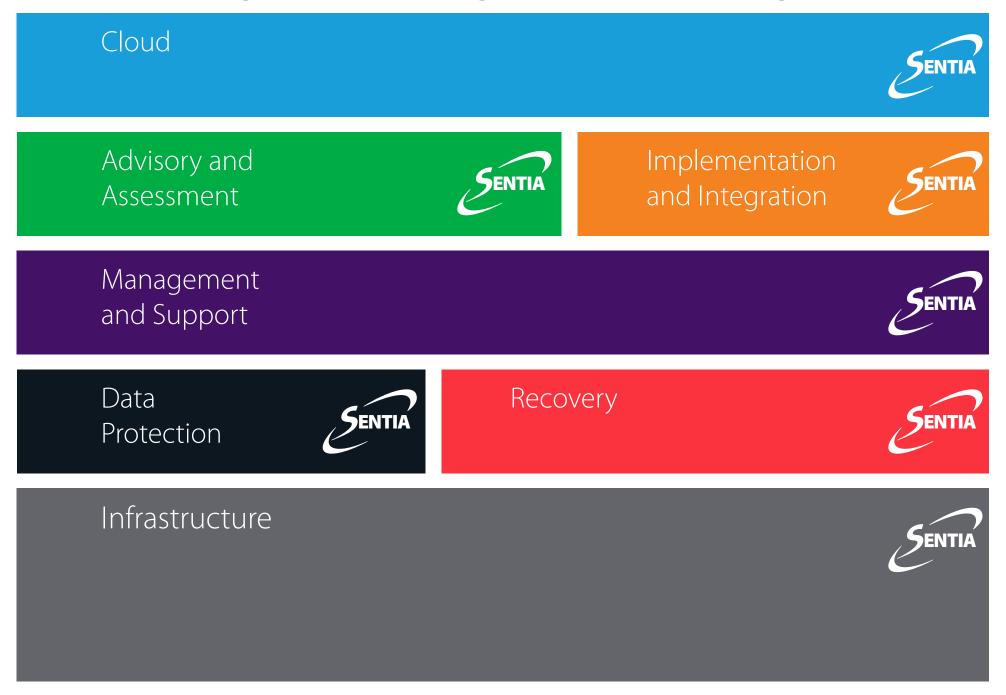

# Colors Usage for Services

Cloud cmyk 86 8 0 0 html 00A3E0 Advisory and Implementation cmyk 81 0 92 0 Assessment and Integration html 00B140 PMS 2617 Management cmyk 84 99 0 12 rgb 71 10 104 and Support html 470A68 PMS Black 6 Data Recovery cmyk 100 79 44 93 cmyk 0 86 63 0 rgb 239 51 64 Protection html EF3340 html EF3340 Infrastructure cmyk 40 30 20 66 rgb 99 102 106 html 63666A