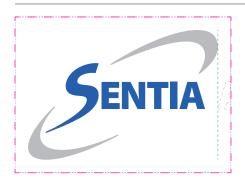

### Protected Zone and Alignment

The size of the protected
zone around the logo is the
equivalent of half the width
of the letter "A" of the Sentia
wordmark